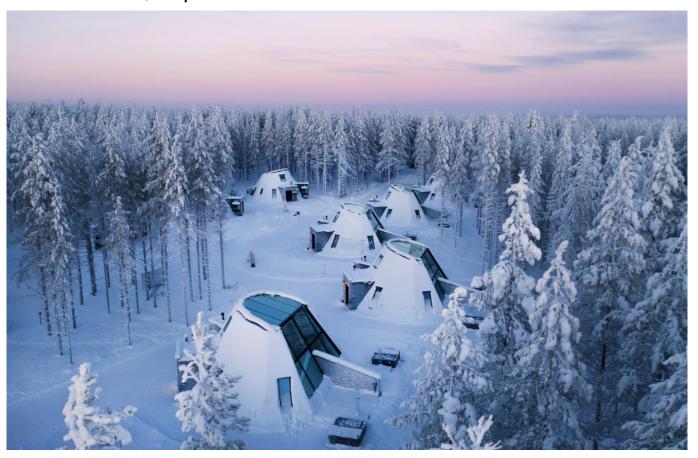

## Glass Resort, Lapland

Nestled in the snowy forests of Lapland, the Glass Resort features igloo-style hotel rooms with glass ceilings, providing an ideal setting to witness the Northern Lights.