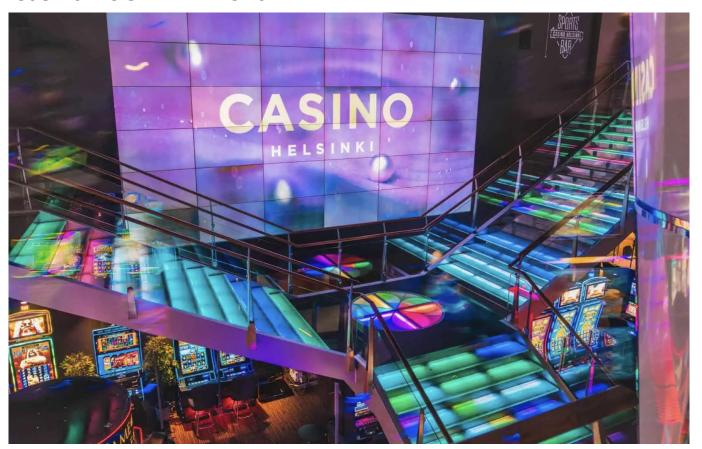

#### Casino Helsinki - Interior

The interior of Casino Helsinki is designed in a futuristic and dynamic style. The LED-lit staircases and expansive gaming floor offer a premium experience to all visitors.